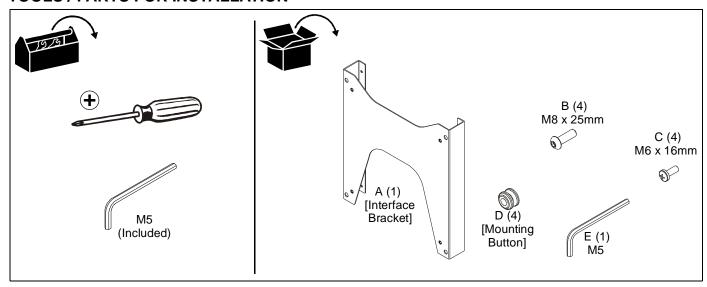

ing attached may have a maximum drywall thickness of 5/8" (1.6cm).



WARNING: Exceeding the weight capacity can result in serious personal injury or damage to equipment! It is the installer's responsibility to make sure the combined weight of all components attached to the PSB2033 does not exceed 200 lbs (90.7 kg).



WARNING: Use this mounting system only for its intended use as described in these instructions. Do not use attachments not recommended by the manufacturer.



**WARNING:** Never operate this mounting system if it is damaged. Return the mounting system to a service center for examination and repair.



**WARNING:** Do not use this product outdoors.

## -- SAVE THESE INSTRUCTIONS--

## **DIMENSIONS**



Installation Instructions PSB-2033

# **TOOLS / PARTS FOR INSTALLATION**



### **ASSEMBLY AND INSTALLATION**

NOTE: For mounts with the Chief 14"x14" interface, proceed to Step 1.

NOTE: For Fusion or rail mounts, proceed to Step 2.

 Attach mounting buttons (D) to interface bracket (A) using four M8 x 25mm button head cap screws (B) and the M5 hex key (E). (See Figure ) Proceed to Step 3.



Figure 1

 Attach the interface bracket (A) to the mount's vertical uprights using four M8 x 25mm button head cap screws (B) and the M5 hex key (E).  Attach interface bracket (A) to back of display using four M6 x 16mm Phillips cap head screws (C). (See Figure 2)



Figure 2

Complete the installation following the mount installation instructions.

PSB-2033 Installation Instructions



Chief, a products division of Milestone AV Technologies

8800-002535 Rev00 ©2014 Milesto